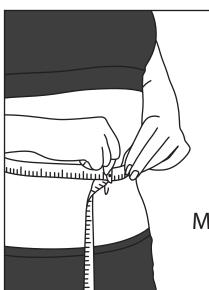

#### **How to Measure:**

# Choose Your Size

Measure the circumference of your navel and keep breathing normally to choose your size