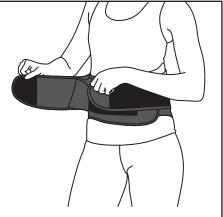

# Step 4

Close the left-hand outside strap to the black area of the inner band

# Step 5

Close the right-hand outside strap to the white area of the left-hand strap