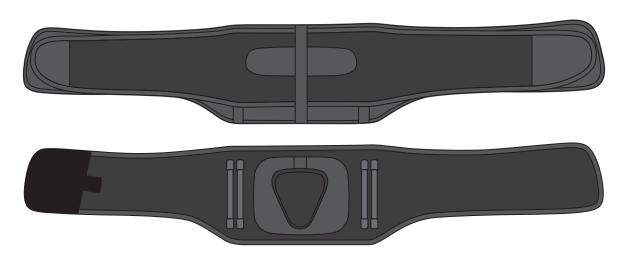

### Step 1

Center the lumbar pad on the fabric pad on the inside of the brace

#### Step 2

Wrap the inner elastic band around your back and attach the end in front

# Step 3

Detach the outer elastic straps Wrap the inner elastic band around your back and attach the ends in front

# Step 4

Close the left-hand outside strap to the black area of the inner band

# Step 5

Close the right-hand outside strap to the white area of the left-hand strap