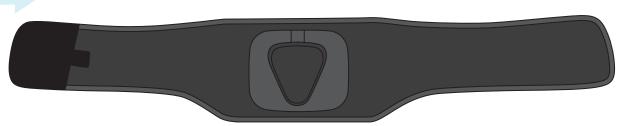

#### **MODVEL Back Brace**

Immediate pain relief Back Brace for Men & Women

### Step 1

Center the lumbar pad on the fabric pad on the inside of the brace