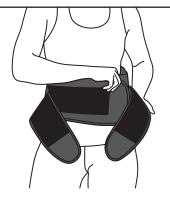

# Step 3

Detach the outer elastic straps Wrap the inner elastic band around your back and attach the ends in front