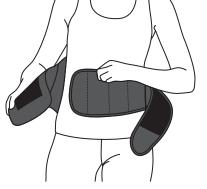

### Step 1

Center the lumbar pad on the fabric pad on the inside of the brace

#### Step 2

Wrap the inner elastic band around your back and attach the end in front