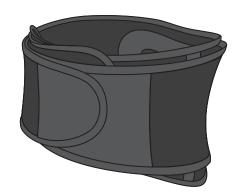

#### **MODVEL Back Brace**

Immediate pain relief Back Brace for Men & Women

### Step 1

Center the lumbar pad on the fabric pad on the inside of the brace