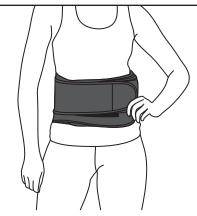

#### **How to Wear:**

### Step 1

Center the lumbar pad on the fabric pad on the inside of the brace

#### Step 2

Wrap the inner elastic band around your back and attach the end in front